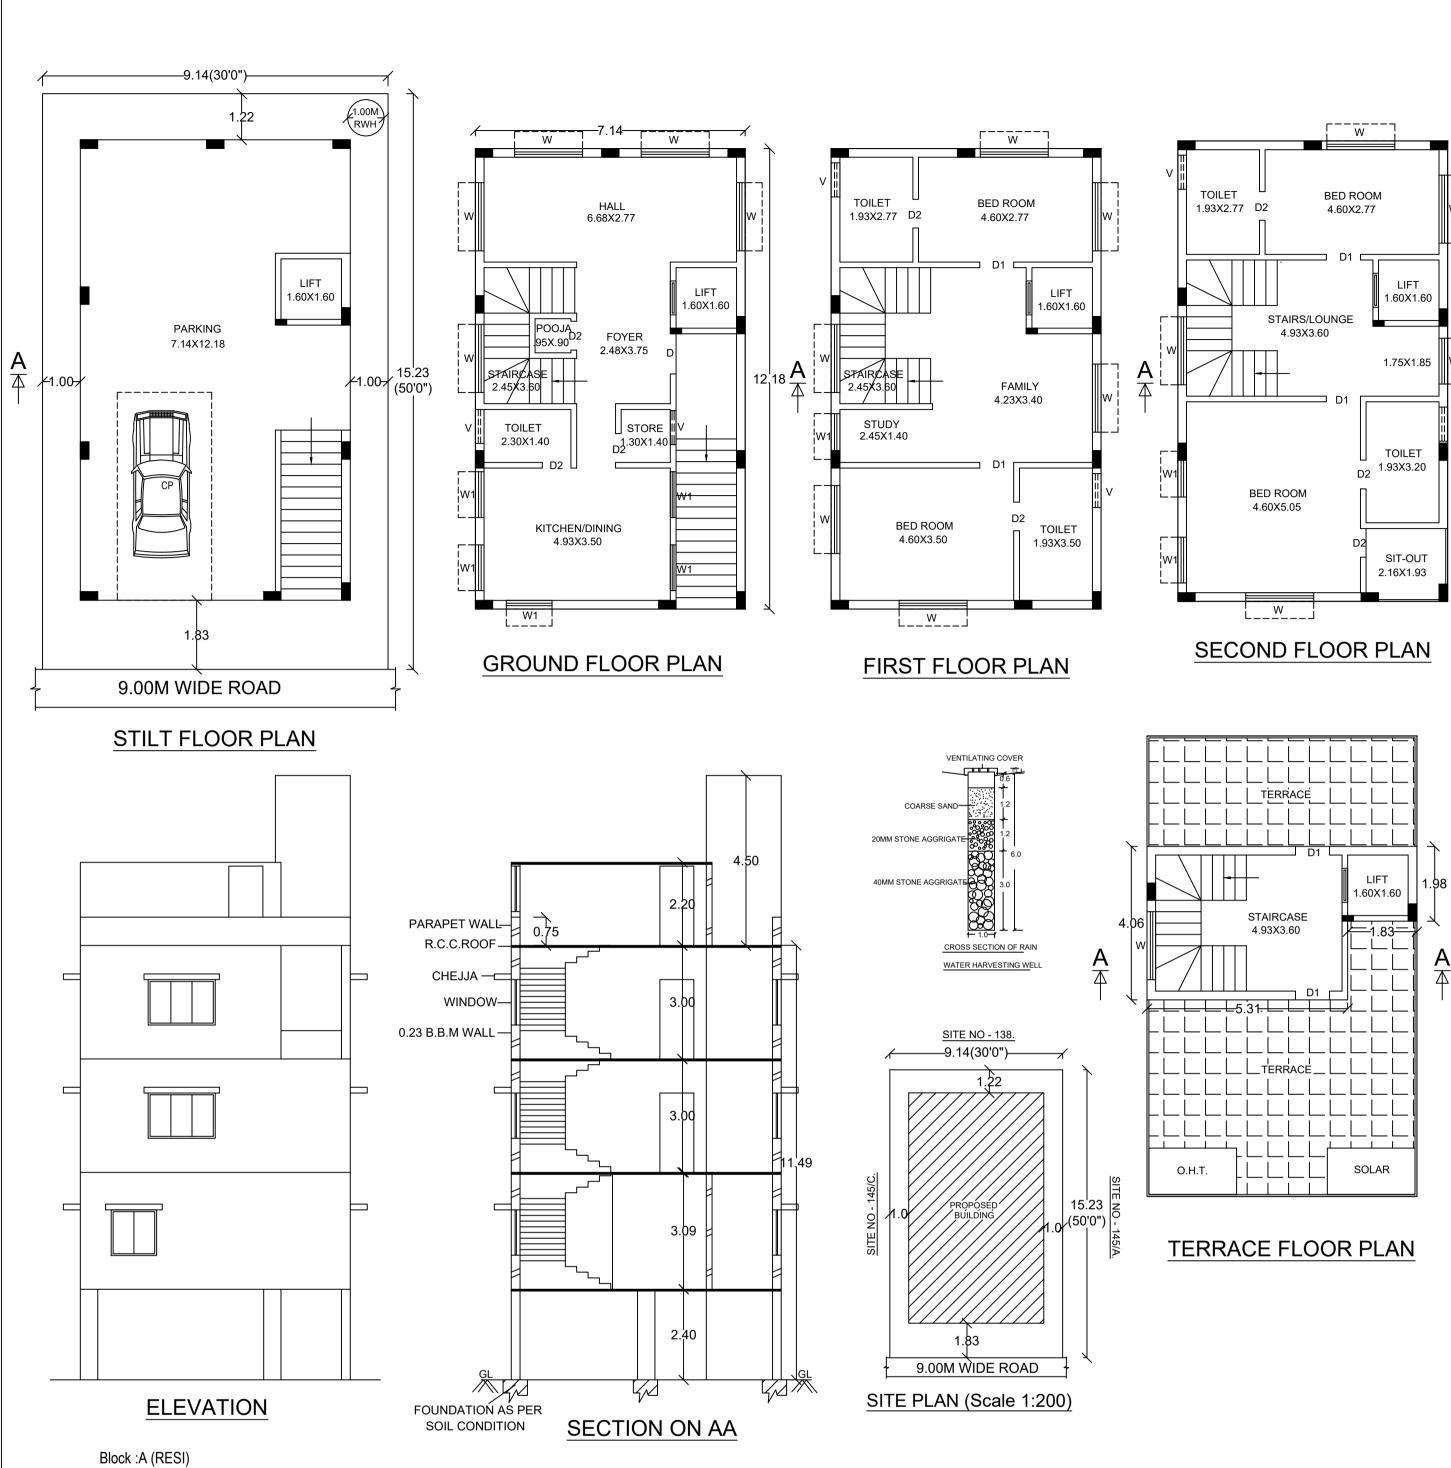

| Block | :A | (RE | SI) |  |
|-------|----|-----|-----|--|
|       |    |     |     |  |

| Floor<br>Name                             | Total Built<br>Up Area<br>(Sq.mt.) |           | Deduct | ions (Area in So | q.mt.) |         | Proposed<br>FAR Area<br>(Sq.mt.) | Total FAR<br>Area<br>(Sq.mt.) | Tnmt (No.) |
|-------------------------------------------|------------------------------------|-----------|--------|------------------|--------|---------|----------------------------------|-------------------------------|------------|
|                                           | (34.111.)                          | StairCase | Lift   | Lift Machine     | Void   | Parking | Resi.                            | (34.111.)                     |            |
| Terrace<br>Floor                          | 27.74                              | 25.18     | 0.00   | 2.56             | 0.00   | 0.00    | 0.00                             | 0.00                          | 00         |
| Second<br>Floor                           | 86.97                              | 0.00      | 2.56   | 0.00             | 8.82   | 0.00    | 75.59                            | 75.59                         | 00         |
| First Floor                               | 86.97                              | 0.00      | 2.56   | 0.00             | 8.82   | 0.00    | 75.59                            | 75.59                         | 00         |
| Ground<br>Floor                           | 86.97                              | 0.00      | 2.56   | 0.00             | 20.47  | 0.00    | 63.94                            | 63.94                         | 01         |
| Stilt Floor                               | 86.97                              | 0.00      | 2.56   | 0.00             | 0.00   | 77.21   | 0.00                             | 7.20                          | 00         |
| Total:                                    | 375.62                             | 25.18     | 10.24  | 2.56             | 38.11  | 77.21   | 215.12                           | 222.32                        | 01         |
| Total<br>Number of<br>Same<br>Blocks<br>: | 1                                  |           |        |                  |        |         |                                  |                               |            |
| Total:                                    | 375.62                             | 25.18     | 10.24  | 2.56             | 38.11  | 77.21   | 215.12                           | 222.32                        | 01         |

## UnitBUA Table for Block :A (RESI)

|                      |         | ( )          |              |             |              |                 |
|----------------------|---------|--------------|--------------|-------------|--------------|-----------------|
| FLOOR                | Name    | UnitBUA Type | UnitBUA Area | Carpet Area | No. of Rooms | No. of Tenement |
| GROUND<br>FLOOR PLAN | SPLIT 1 | FLAT         | 215.11       | 215.11      | 4            | 1               |
| FIRST FLOOR<br>PLAN  | SPLIT 1 | FLAT         | 0.00         | 0.00        | 5            | 0               |
| SECOND<br>FLOOR PLAN | SPLIT 1 | FLAT         | 0.00         | 0.00        | 5            | 0               |
| Total:               | -       | -            | 215.11       | 215.11      | 14           | 1               |

| Block    | Туре        | SubUse                      | Area     | Ur    | nits  |            | Car   |       |
|----------|-------------|-----------------------------|----------|-------|-------|------------|-------|-------|
| Name     | туре        | Subose                      | (Sq.mt.) | Reqd. | Prop. | Reqd./Unit | Reqd. | Prop. |
| A (RESI) | Residential | Plotted Resi<br>development | 50 - 225 | 1     | -     | 1          | 1     | -     |
|          | Total :     |                             | -        | -     | -     | -          | 1     | 1     |

| Parking Check (1 | Table 7b) |               |          |               |  |
|------------------|-----------|---------------|----------|---------------|--|
| Vehicle Type     | Reqd.     |               | Achieved |               |  |
|                  | No.       | Area (Sq.mt.) | No.      | Area (Sq.mt.) |  |
| Car              | 1         | 13.75         | 1        | 13.75         |  |
| Total Car        | 1         | 13.75         | 1        | 13.75         |  |
| TwoWheeler       | -         | 13.75         | 0        | 0.00          |  |
| Other Parking    | -         | -             | -        | 63.46         |  |
| Total            |           | 27.50         |          | 77.21         |  |

| Block           | No. of<br>Same Bldg | Total Built<br>Up Area |           | Deductio | ns (Area in S   | Sq.mt.) |         | Proposed<br>FAR Area<br>(Sq.mt.) | Total FAR<br>Area | Tnmt (No.) |
|-----------------|---------------------|------------------------|-----------|----------|-----------------|---------|---------|----------------------------------|-------------------|------------|
|                 | Same blug           | (Sq.mt.)               | StairCase | Lift     | Lift<br>Machine | Void    | Parking | Resi.                            | (Sq.mt.)          |            |
| A (RESI)        | 1                   | 375.62                 | 25.18     | 10.24    | 2.56            | 38.11   | 77.21   | 215.12                           | 222.32            | 01         |
| Grand<br>Total: | 1                   | 375.62                 | 25.18     | 10.24    | 2.56            | 38.11   | 77.21   | 215.12                           | 222.32            | 1.00       |

## Approval Condition :

This Plan Sanction is issued subject to the following conditions :

| Block SubUse                | Block Structure        | Block Land Use<br>Category |
|-----------------------------|------------------------|----------------------------|
| Plotted Resi<br>development | Bldg upto 11.5 mt. Ht. | R                          |